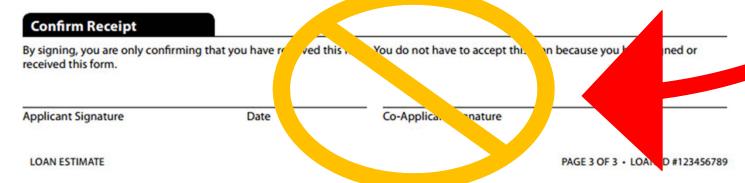

cipal, interest, mortgage insurance, and loan costs. \$15,773 Principal you will have paid off. |  |  |  |
| Annual Percentage Rate (APR)    | 4.274% Your costs over the loan term expressed as a rate. This is not your interest rate.                                                |  |  |  |
| Total Interest Percentage (TIP) | 69.45% The total amount of interest that you will pay over the loan term as a percentage of your loan amount.                            |  |  |  |

\$112,242



\$162,000

6

69.45%

- Confirm Receipt Table
  - Optional section
  - -If used, must use exact language
  - -Consumer is NOT required to sign
- If not used, loan acceptance statement must be included
  - -"You do not have to accept this loan because you have received this form or signed a loan application."







### Other Documents: CFPB Optional Samples

- List of Service Providers
- Can create own version
- Can separate out or combine

#### Additional Details for Services You Can Shop For

To get you started with shopping, this list identifies some providers for the services you can shop for (see Section C on page 2 of your Loan Estimate).

| Service Provider List | You can select these providers or shop for your own providers. |                        |                     |
|-----------------------|----------------------------------------------------------------|------------------------|---------------------|
| Service               | Estimate                                                       | Provider We Identified | Contact Information |
|                       |