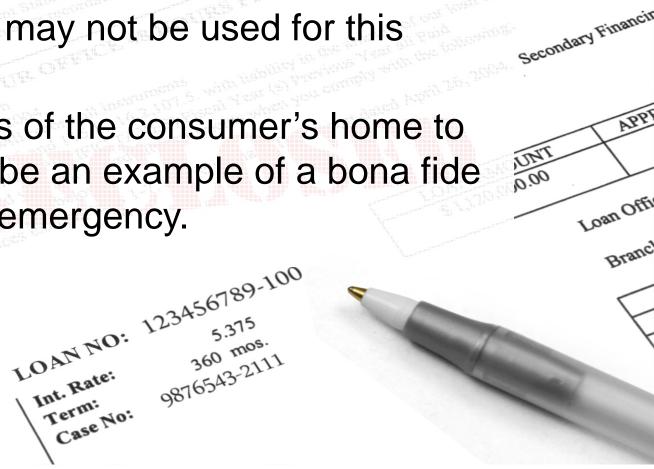

### WHY THE CHANGE?

- Mortgages are complex transactions that may include risky features.
- Consumers currently receive different, but overlapping, federal disclosure forms with the terms and costs of mortgage loans.
- Because these forms are confusing for consumers, Congress directed the Consumer Financial Protection Bureau (CFPB) to create new forms.

### EXISTING FORMS

#### Current: Initial TIL disclosure + Good Faith Estimate