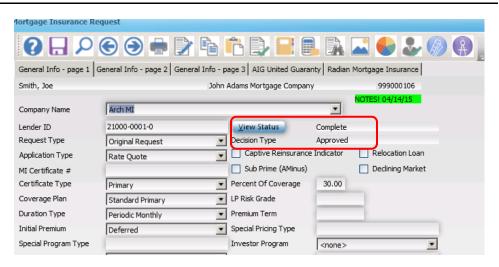

If the MI Application **Suspends**, click on the **View Status** button on the **Mortgage Insurance Request** screen to review messages from Arch MI.

| A C C 🖶 🖶 🕅                                                                                                                                                            | 00000                                                                                                                        | ) # D. <b>B A</b> D. S                                                                                                                                                                                                                                                                                                                                                                                                                                                                                                                                                                                                                                                                                                                                                                                                                                                                                                                                                                                                                                                                                                                                                                                                                                                                                                                                                                                                                                                                                                                                                                                                                                                                                                                                                                                                                                                                                                                                                                                                                                                                                                         | RAZOS (                                                                     |
|------------------------------------------------------------------------------------------------------------------------------------------------------------------------|------------------------------------------------------------------------------------------------------------------------------|--------------------------------------------------------------------------------------------------------------------------------------------------------------------------------------------------------------------------------------------------------------------------------------------------------------------------------------------------------------------------------------------------------------------------------------------------------------------------------------------------------------------------------------------------------------------------------------------------------------------------------------------------------------------------------------------------------------------------------------------------------------------------------------------------------------------------------------------------------------------------------------------------------------------------------------------------------------------------------------------------------------------------------------------------------------------------------------------------------------------------------------------------------------------------------------------------------------------------------------------------------------------------------------------------------------------------------------------------------------------------------------------------------------------------------------------------------------------------------------------------------------------------------------------------------------------------------------------------------------------------------------------------------------------------------------------------------------------------------------------------------------------------------------------------------------------------------------------------------------------------------------------------------------------------------------------------------------------------------------------------------------------------------------------------------------------------------------------------------------------------------|-----------------------------------------------------------------------------|
| Smith, Joe<br>Cobornover Name<br>Loan Program<br>Purchase Price 240000.00<br>Down Prist % 20.325<br>Down Prist \$ 50000.00                                             | Vendor         B           Calc Type         LEVEL 20MP           Amort Type         Innne>           Loan Type         Conv | 🗾 🗌 Use Base Loan Amt ()                                                                                                                                                                                                                                                                                                                                                                                                                                                                                                                                                                                                                                                                                                                                                                                                                                                                                                                                                                                                                                                                                                                                                                                                                                                                                                                                                                                                                                                                                                                                                                                                                                                                                                                                                                                                                                                                                                                                                                                                                                                                                                       |                                                                             |
| Base Loan Amount 196000.00<br>ME Pressum<br>Total Loan Amount 196000.00<br>Interest Rate 4.125<br>Amortspidon Term 360<br>Appraised Value 254000.00<br>Refnance Payoff | LTV % Prom Coverage % 79.67 0.01                                                                                             | Upfront Term Renewal Pactor 1<br>0 0.000000 10 0.54471                                                                                                                                                                                                                                                                                                                                                                                                                                                                                                                                                                                                                                                                                                                                                                                                                                                                                                                                                                                                                                                                                                                                                                                                                                                                                                                                                                                                                                                                                                                                                                                                                                                                                                                                                                                                                                                                                                                                                                                                                                                                         | 90 Renewal Pactor<br>0.18160                                                |
| Payment Information Principal & Interest Other Privation Historic Discretion                                                                                           | MI Pad By<br>MI Certificate #<br>Requested MI Termination LTV<br>Required MI Termination LTV                                 | In Sec 32                                                                                                                                                                                                                                                                                                                                                                                                                                                                                                                                                                                                                                                                                                                                                                                                                                                                                                                                                                                                                                                                                                                                                                                                                                                                                                                                                                                                                                                                                                                                                                                                                                                                                                                                                                                                                                                                                                                                                                                                                                                                                                                      | 0.0000<br>Inder/Seller Paid MI Premium<br>High Cost/QM Points And Pees Test |
| Taxes<br>Other<br>Forlgage Insurance 88.97<br>Dues                                                                                                                     | High Risk?<br>Disclosed UFMIP \$                                                                                             | terr and territorial sectors and territoris and territorial sectors and territorial sectors and territ | II. Do not default to the LE/CD<br>II. Default to the CD only               |