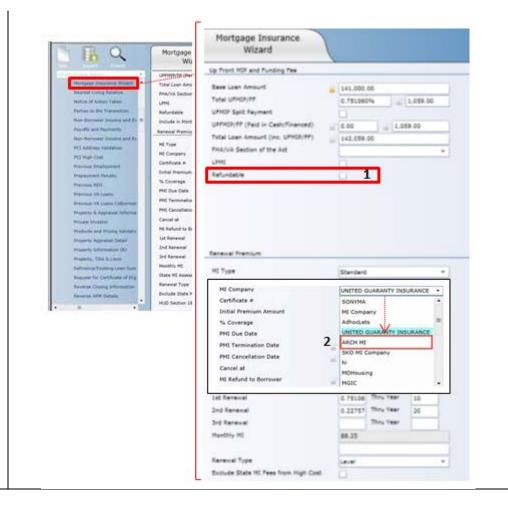

Rates are displayed on the **Mortgage Insurance Wizard** screen.

#### **IMPORTANT:**

- 1. Ensure the **Refundable** option is **unchecked.**
- 2. Update the **MI Company** to **ARCH MI.**

ARCH MORTGAGE INSURANCE COMPANY | 230 NORTH ELM STREET GREENSBORO NC 27401 | ARCHMI.COM