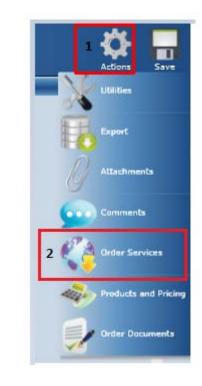

### Select a Loan

Choose a file from your Loan Pipeline.

- Select the Actions icon at the top right corner.
- 2. Click **Order Services** from the dropdown options.

The Order Services screen displays.

- 1. Select **Mortgage Insurance** from the **Service Type** drop-down menu.
- 2. Choose UGIC Delegated MI Order from the Service drop-down menu.
- 3. Click the Submit Request button.