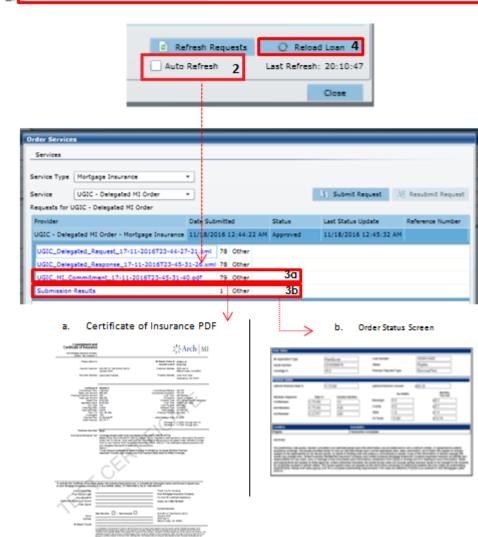

# ☆Arch | MI

The Order Services screen displays.

- 1. View the Delegated MI Order request.
- 2. Check **Auto Refresh** at the bottom of the screen to update the application status.
- The Status will change to *"Approved"* once a Commitment is issued.
  - a. Click the PDF link to view the **Certificate of Insurance.**
  - Select the Submission Results link to view Premium and Rate information on the Order Status screen.
- 4. Click **Reload Loan** to import fees. Close the Order Services screen.