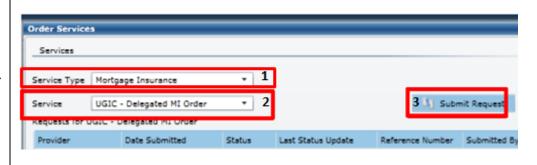

| Services       |                                    |                        |         |                        |
|----------------|------------------------------------|------------------------|---------|------------------------|
| Service Type   | Mortgage Insurance                 | •                      |         |                        |
| Service        | UGIC - Delegated MI Order          | •                      |         | 3 Submit Request       |
| Requests for L | JGIC - Delegated MI Order          |                        |         |                        |
| Provider       |                                    | Date Submitted         | Status  | Last Status Update     |
| UGIC - Deleg   | ated MI Order - Mortgage Insurance | 11/18/2016 12:44:22 AM | Pending | 11/18/2016 12:44:22 AM |