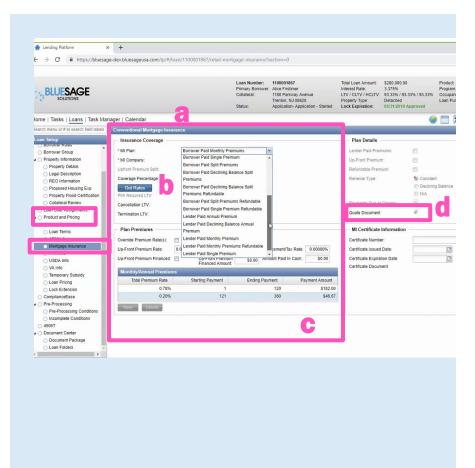

## 2. Select mortgage insurance.

Under **Product and Pricing**, select **Mortgage Insurance**.

- Complete the Conventional Mortgage Insurance section as applicable.
- b. Select Get Rates.
- c. Rates will display under the **Monthly/Annual Premiums** section.
- d. Click the paper-clip icon by **Order Document** in the **Plan Details** section to view your Rate Quote PDF.