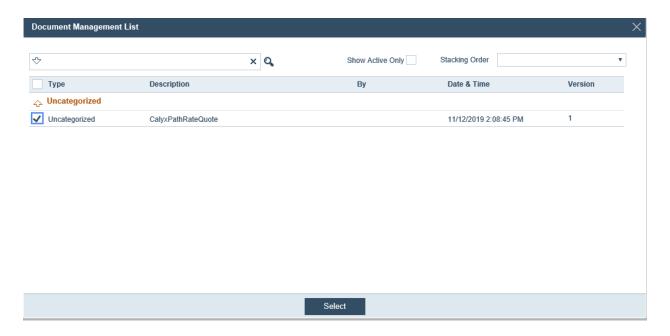

9. Place Checkmark on documents to be uploaded. Then hit Select

10. Click the Order button to send documents.

11. The **paper clip** icon under the Sent column in the History section will confirm the documents were sent successfully.