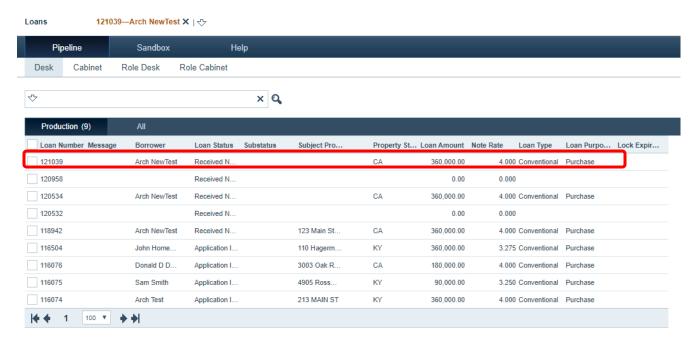

## 1. Select a loan from your Pipeline.

2. Go to the Mortgage Insurance order screen by clicking on **Interfaces** on the top navigation bar and selecting **Mortgage Insurance.** 

- 3. Set the MI Provider to Arch MI.
- 4. Select Non-Delegated Order as the Request Type.
- 5. Provide the MI Payment Plan information. The required fields are circled in red:
  - Premium Plan: Choose Deferred Monthly for EZ Monthly.
  - Renewal Type.
  - MI Coverage.
  - Paid By.
  - MI Program (for example, EZD-HFA, HomeReady®, if applicable).