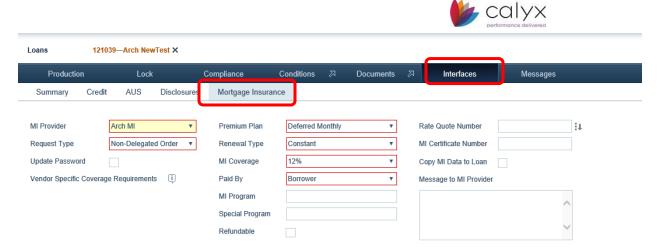

- 6. Click the Order button to send the loan data to Arch MI.
- 7. The MI Order Status window will let you know when the request has been processed.

8. The MI Order will appear In the **History** section. Click the + option to add documents to be uploaded.

9. Place Checkmark on documents to be uploaded. Then hit Select

10. Click the Order button to send documents.

11. The **paper clip** icon under the Sent column in the History section will confirm the documents were sent successfully.