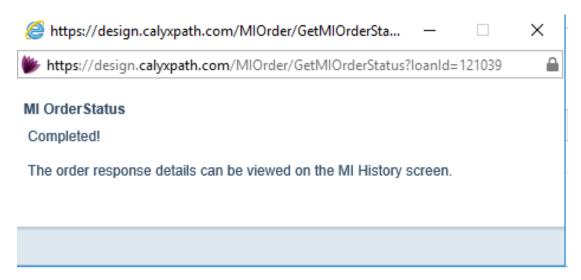

- 6. Click the Order button to send the loan data to Arch MI.
- 7. The MI Order Status window will let you know when the request has been processed.

8. The MI Order will appear In the **History** section. Click the + option to add documents to be uploaded.