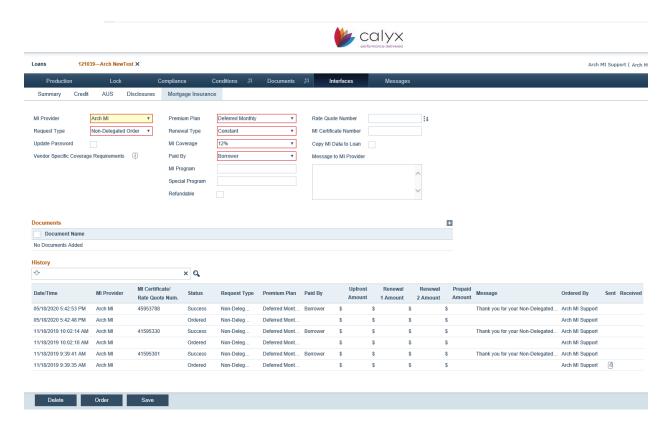

## 1. Select a loan from your Pipeline.

2. Go to the Mortgage Insurance order screen by clicking on **Interfaces** on the top navigation bar and selecting **Mortgage Insurance.** 

- 3. Set the MI Provider to Arch MI.
- 4. Select Non-Delegated Order as the Request Type.
- 5. Provide the MI Payment Plan information. The required fields are circled in red:
  - Premium Plan: Choose Deferred Monthly for EZ Monthly.
  - Renewal Type.
  - MI Coverage.
  - Paid By.
  - MI Program (for example, EZD-HFA, HomeReady®, if applicable).

- 6. Click the Order button to send the loan data to Arch MI.
- 7. The MI Order Status window will let you know when the request has been processed.

8. The MI Order will appear In the **History** section. Click the + option to add documents to be uploaded.