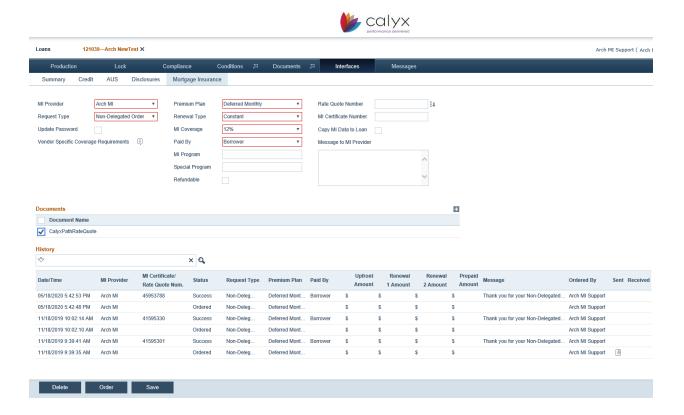

9. Place Checkmark on documents to be uploaded. Then hit Select

10. Click the Order button to send documents.

11. The **paper clip** icon under the Sent column in the History section will confirm the documents were sent successfully.