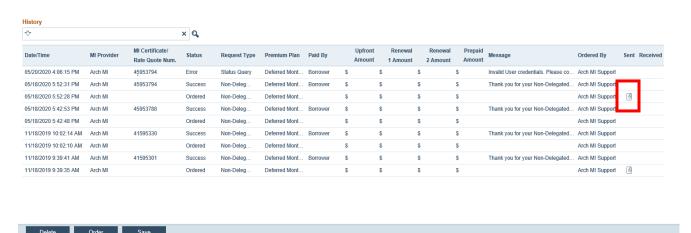

9. Place Checkmark on documents to be uploaded. Then hit Select

10. Click the Order button to send documents.

11. The **paper clip** icon under the Sent column in the History section will confirm the documents were sent successfully.