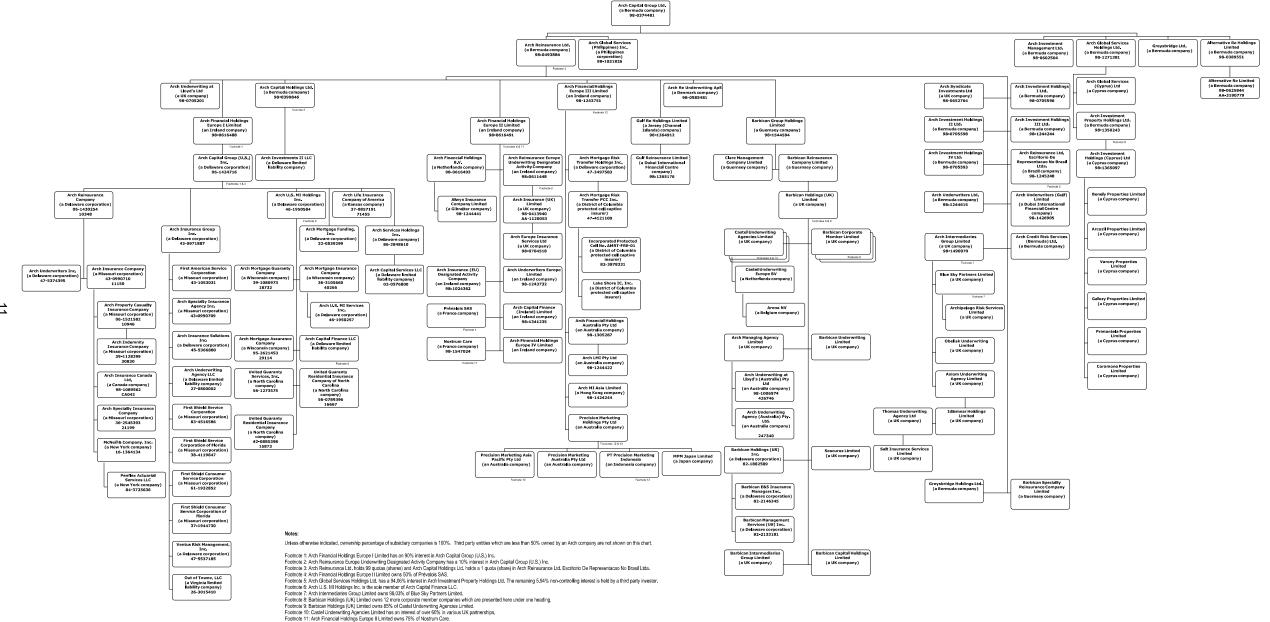

|

(a) Active Status Counts:

| L - Licensed or Chartered - Licensed Insurance carrier or domiciled RRG                           | 51 F | ₹ - |
|---------------------------------------------------------------------------------------------------|------|-----|
| E - Eligible - Reporting entities eligible or approved to write surplus lines in the state (other | C    | ે - |
| than their state of domicile - see DSLI).                                                         | O    | ۱-  |
| D. Domontia Complex Lines Incomes (DCLI). Domontian autitian authorized to contract and the       |      |     |

#### SCHEDULE Y - INFORMATION CONCERNING ACTIVITIES OF INSURER MEMBERS OF A HOLDING COMPANY GROUP PART I - ORGANIZATIONAL CHART



Key: For each entity, the company name (jurisdiction), FEIN # (where applicable) and NAIC # (or equivalent number if applicable) are listed.

Footnote 13: PT Precision Marketing Indonesia is owned 99% by Precision Marketing Holdings Pty Ltd. and 1% by Precision Marketing Asia Pacific Pty Ltd.

Footnote 12: Arch Financial Holdings Europe III Limited owns 75% of Precision Marketing Holdings Ptv Ltd.

## SCHEDULE Y - INFORMATION CONCERNING ACTIVITIES OF INSURER MEMBERS OF A HOLDING COMPANY GROUP PART I - ORGANIZATIONAL CHART



The figures in the chart are at December 31, 2020; such figures are updated on an annual basis in line with normal practices.

## **SCHEDULE Y**

|       |            |         |               | PA      |        | A - DE I AI        | L OF INSURANC