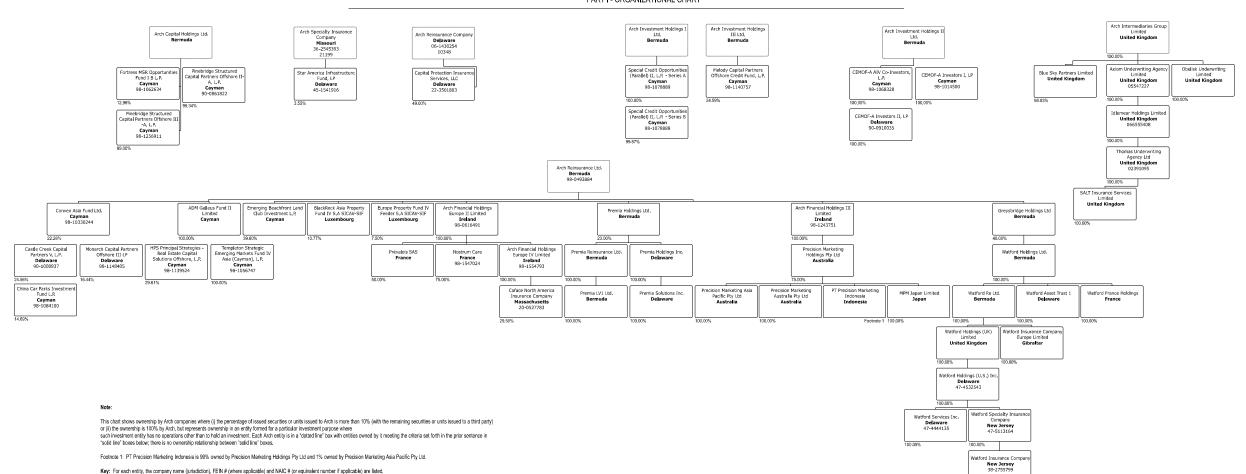

| 0                            |                                       |
| 8999. | Totals (Lines 58001 thro 58003 plus 58998)(Line above)        |          | XXX                     | 0                            | 0                          | 0                            | 0                          | 0                            |                                       |



lines in the state of domicile.

......51 R - Registered - Non-domiciled RRGs...... Q - Qualified - Qualified or accredited reinsurer. ......0

SCHEDULE Y -- INFORMATION CONCERNING ACTIVITIES OF INSURER MEMBERS OF A HOLDING COMPANY GROUP

PART I -- ORGANIZATIONAL CHART



## SCHEDULE Y - INFORMATION CONCERNING ACTIVITIES OF INSURER MEMBERS OF A HOLDING COMPANY GROUP PART I - ORGANIZATIONAL CHART



The figures in the chart are at December 31, 2020; such figures are updated on an annual basis in line with normal practices

## SCHEDULE Y

|       |            |         |                                       | FA      |        | A - DE I AI        | L OF INSURANC                                | , C I      | JOLL      | HING COMPAINT                               | SISIEIVI          |         |                                                    |         |    |
|-------|------------|---------|---------------------------------------|---------|--------|--------------------|----------------------------------------------|------------|-----------|---------------------------------------------|-------------------|---------|----------------------------------------------------|---------|----|