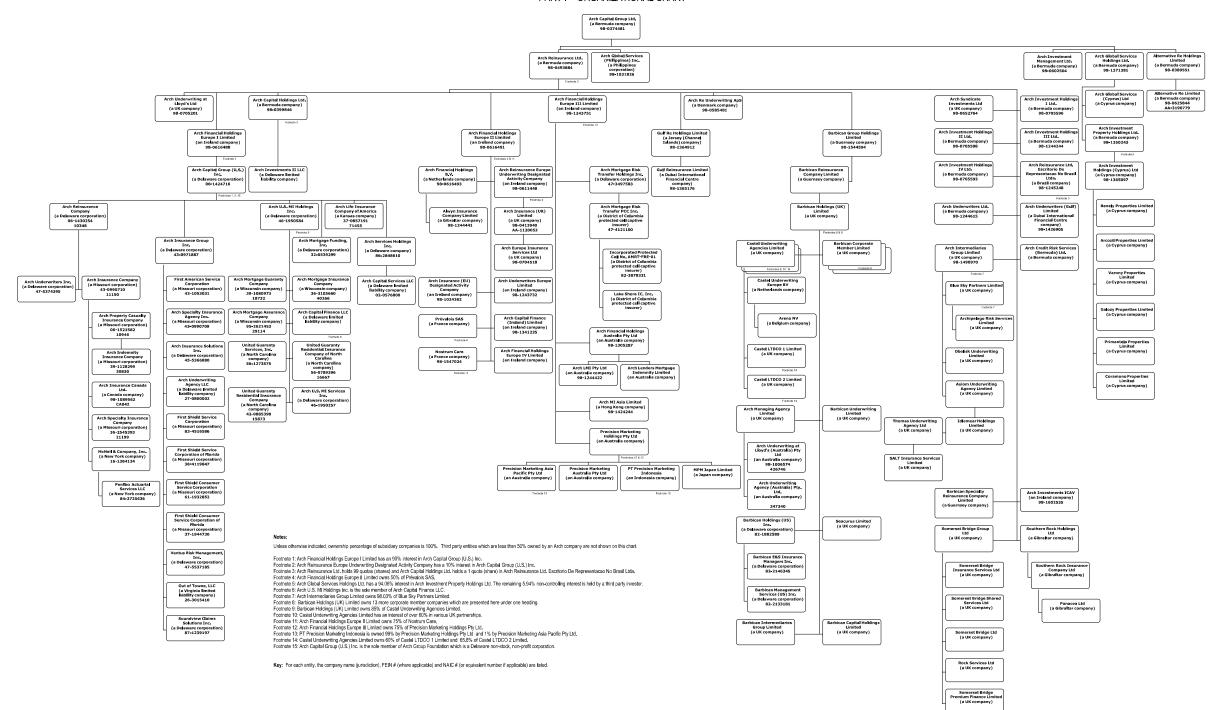

| XXX                     | 0                            | 0                          | 0                            | 0                          | 0                            |                                       |
| 8999. | Totals (Lines 58001 thro 58003 plus 58998)(Line above)        |          | XXX                     | 0                            | 0                          | 0                            | 0                          | 0                            |                                       |



lines in the state of domicile.

......51 R - Registered - Non-domiciled RRGs...... Q - Qualified - Qualified or accredited reinsurer. ......0

SCHEDULE Y -- INFORMATION CONCERNING ACTIVITIES OF INSURER MEMBERS OF A HOLDING COMPANY GROUP

PART I -- ORGANIZATIONAL CHART



## SCHEDULE Y - INFORMATION CONCERNING ACTIVITIES OF INSURER MEMBERS OF A HOLDING COMPANY GROUP PART I - ORGANIZATIONAL CHART



The figures in the chart are at December 31, 2020; such figures are updated on an annual basis in line with normal practices

## SCHEDULE Y

|       |            |         |                                       | FA      |        | A - DE I AI        | L OF INSURANC                                | , C I      | JOLL      | HING COMPAINT                               | SISIEIVI          |         |                                                    |         |    |
|-------|------------|---------|---------------------------------------|---------|--------|--------------------|----------------------------------------------|------------|-----------|---------------