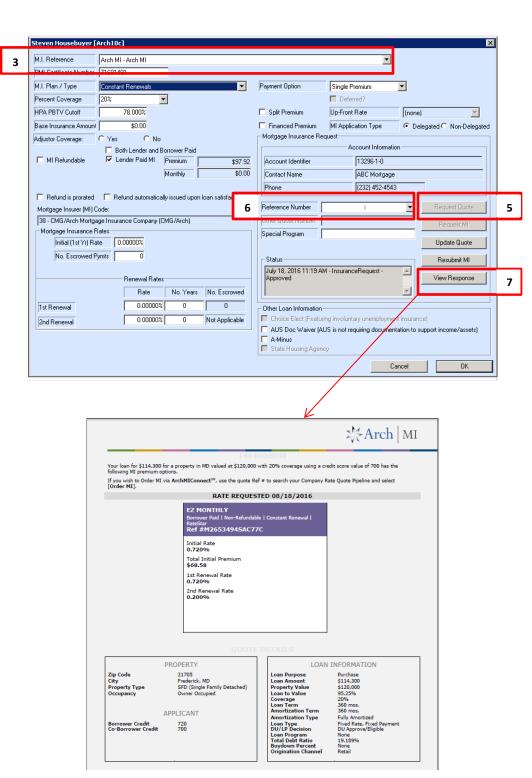

## Request a Rate Quote from Integra's Destiny

- 1. Select a loan from your pipeline.
- Go to the Mortgage
   Insurance screen by selecting this option from the left navigation bar.
- Select Arch MI in the MI Reference field.
- 4. Enter the MI Payment Plan information:
- MI Plan / Type
- Percentage Coverage
- Payment Option (if not prefilled)
- MI Refundable
- Lender Paid MI (if applicable)
- 5. Click on the **Request Quote** button to send the loan data to Arch MI.
- Arch MI will process the Rate Quote request and return the premium rates and amounts to the LOS. The Rate Quote ID will display in the Reference Number field.
- View the Rate Quote Summary document by clicking on the View Response button.