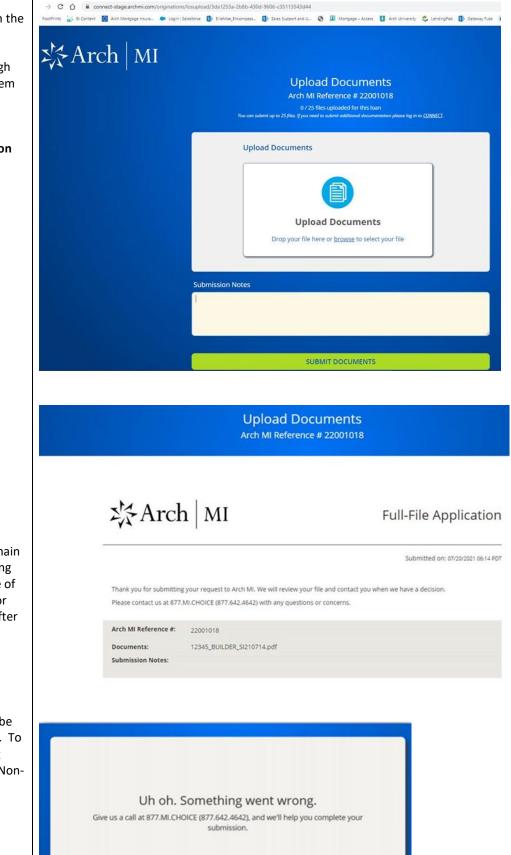

You may use this link to upload documents securely for this loan only: https://connectstage.archmi.com/originations/losupload/3da1253a-2b8b-430d-9606-c35113543d44. Thank you for your Non-Delegated MI request. In order for the application to be processed, please submit your loan documents for review and underwriting. Please contact MI Operations at 1-877-642-4642 for further assistance. See Arch MI's fraud warning here: https://mi.archcapgroup.com/Disclaimer

https://connect-stage.archmi.com/originations/losupload/3da1253a-2b8b-430d-9606-c35113543d44

The webpage will open. Validate the Certificate # at the top of the screen in the Arch MI Reference # tag.

Select files from your computer through browsing or dragging and dropping them into the window. You may:

- a. Upload up to 25 files.
- Add comments for Arch MI underwriting in the Submission Notes section.

Once all the documents have been uploaded the user will receive an acknowledgement.

The MI Certificate-specific link will remain active to upload additional underwriting documents for 24 hours from the date of the last MI Application submission. For security reasons, the URL will expire after 24 hours.

When the link expires, a message will be displayed that something went wrong. To obtain a new secure link for uploading additional documents, resubmit your Non-Delegated MI Application.

When Arch MI completes underwriting, the **Status** will automatically change to **Approved**.