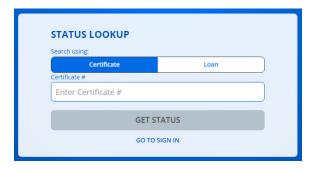

- Go to archmicu.com/loan-status-lookup.
   The Loan Status Lookup search box is on the right.
- Enter the Certificate number (Application Reference number) of your Arch MI-insured loan to get the current underwriting status, including which documents we've received and the ones you still need to send.

You can also access Loan Status Lookup by clicking the Loan button, then entering the loan number, property ZIP code and property street number.\*