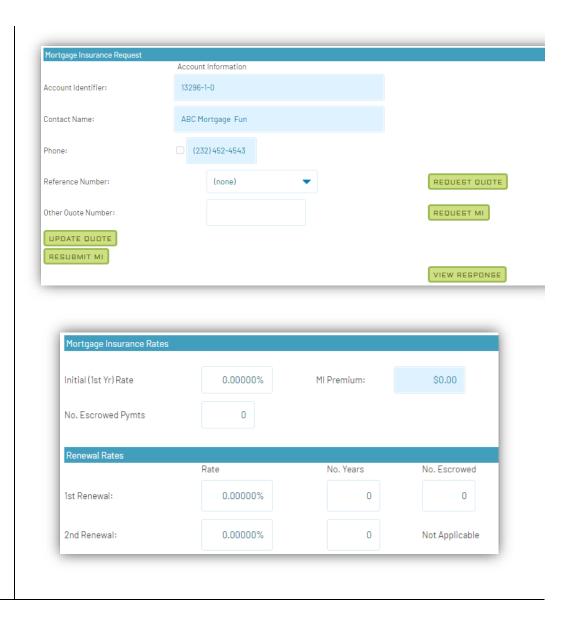

## 6. Click Request Quote.

- 7. Arch MI will process the Rate Quote request and return the premium rates and amounts.
- 8. The Mortgage Insurance Rates section will display prepaid rate and payments for the first year (1st Yr).
- 9. The Renewal Rates section displays 1<sup>st</sup> and 2<sup>nd</sup> Renewal rates and the number of years (No. Years).
- 10. Click **View Response** to view Rate Quote PDF.