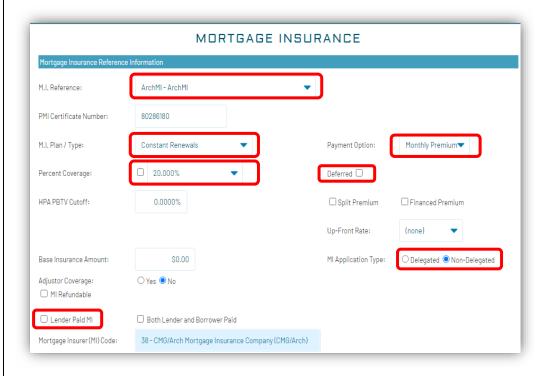

## **Order a Rate Quote with EPIC**

- 1. Select a loan from your pipeline.
- 2. Go to Mortgage Insurance Reference Information screen.
- 3. Select Arch MI in the MI Reference field.
- 4. Enter the following:
- MI Plan/Type.
- Percent Coverage.
- Payment Option.
- Check **Deferred** box for EZ Monthly plan.
- Check Lender Paid MI (if applicable).