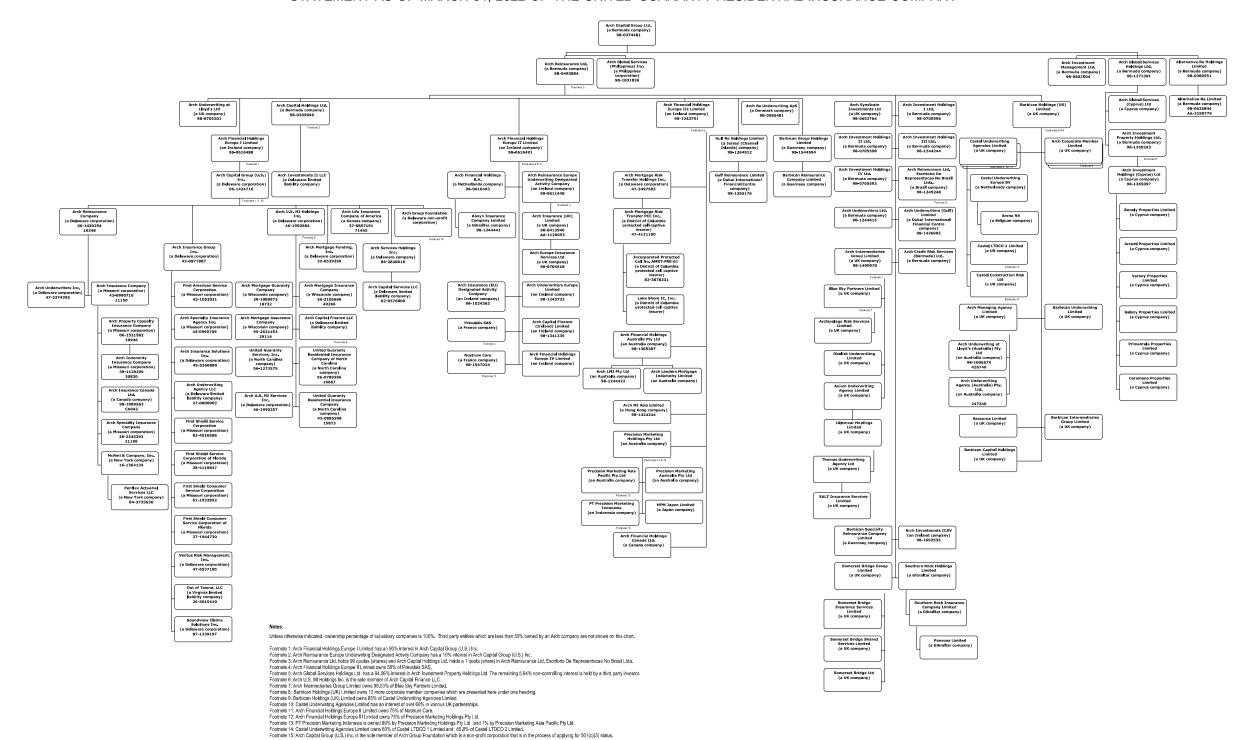

001 through   |          |               |                   |                    |                      |              |                |
|            | 58003 plus 58998)(Line 58     |          |               | •                 | _                  |                      | _            |                |
|            | above)                        | XXX      | 0             | 0                 | 0                  | 0                    | 0            | 0              |

L - Licensed or Chartered - Licensed Insurance carrier or domiciled RRG.... E - Eligible - Reporting entities eligible or approved to write surplus lines in the state (other

......52 R - Registered - Non-domiciled RRGs......

Q - Qualified - Qualified or accredited reinsurer. ......0

lines in the state of domicile.



## SCHEDULE Y - INFORMATION CONCERNING ACTIVITIES OF INSURER MEMBERS OF A HOLDING COMPANY GROUP PART | - ORGANIZATIONAL CHART



The figures in the chart are at December 31, 2021; such figures are updated on an annual basis in line with normal practices.

# SCHEDULE Y

|               |            |         |                          | ГА      |               | A - DE I AI        | L OF INSURANC                                                         | <b>,</b> ⊏ [ | JOLL      | ING COMPANT                                 | SISIEIVI          |         |                         |          |    |
|---------------|------------|---------|--------------------------|---------|---------------|--------------------|-----------------------------------------------------------------------|----------