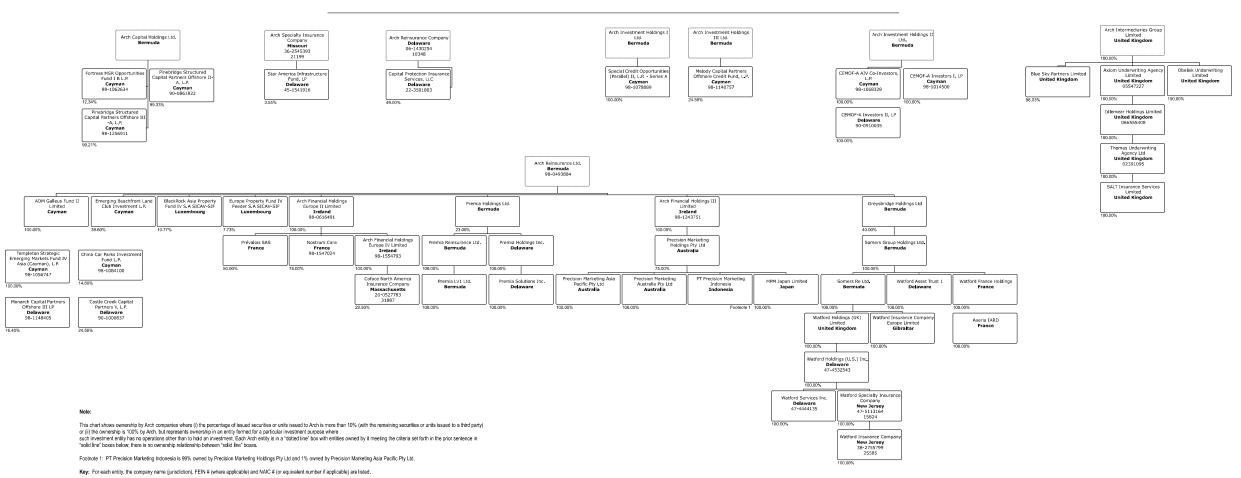

|
|            | 58003 plus 58998)(Line 58     |          |               | •                 | _                  |                      | _            |                |
|            | above)                        | XXX      | 0             | 0                 | 0                  | 0                    | 0            | 0              |

L - Licensed or Chartered - Licensed Insurance carrier or domiciled RRG.... E - Eligible - Reporting entities eligible or approved to write surplus lines in the state (other

......52 R - Registered - Non-domiciled RRGs......

Q - Qualified - Qualified or accredited reinsurer. ......0

lines in the state of domicile.



## SCHEDULE Y - INFORMATION CONCERNING ACTIVITIES OF INSURER MEMBERS OF A HOLDING COMPANY GROUP PART | - ORGANIZATIONAL CHART



The figures in the chart are at December 31, 2021; such figures are updated on an annual basis in line with normal practices.

# SCHEDULE Y

|               |            |         |                          | ГА      |               | A - DE I AI        | L OF INSURANC                                                         | <b>,</b> ⊏ [ | JOLL      | ING COMPANT                                 | SISIEIVI          |         |                         |          |    |
|---------------|------------|---------|--------------------------|---------|---------------|--------------------|-----------------------------------------------------------------------|--------------|-----------|---------------------------------------------|-------------------|---------|-------------------------|----------